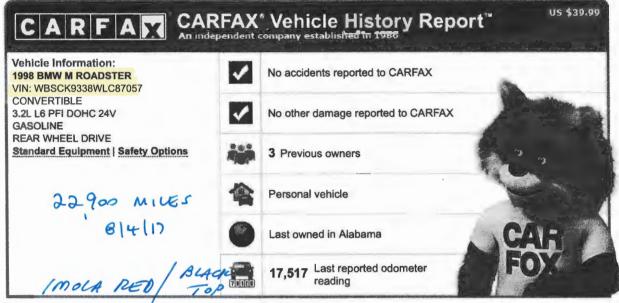

## SHOW ME THE CARFAX

Vehicle Information:
1998 BMW M ROADSTER
VIN: WBSCK9338WLC87057
CONVERTIBLE
3.2L L6 PFI DOHC 24V
GASOLINE
REAR WHEEL DRIVE
Standard Equipment | Safety Options

No accidents reported to CARFAX

No other damage reported to CARFAX

3 Previous owners

Personal vehicle

Last owned in Alabama

17,517 Last reported odometer reading

Notes & Observations:

Enter your notes or additional questions here.

Salesperson: Appointment Time: